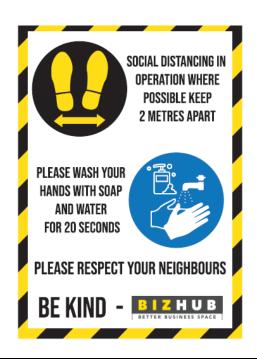

# WHAT WE'RE DOING TO MINIMISE RISK

In response to the COVID-19 pandemic, Biz Hub have taken a wide range of measures to ensure that our workspaces remain a safe place to do business, including:

**Additional hand sanitiser stations** fitted at our main entrances and other appropriate locations in our centres;

**Signage placed in prominent locations** around our centres to remind everyone of important personal health messages such as regular handwashing and adherence to social distancing;

**Revised training programme** for all Biz Hub staff to ensure our team is fully equipped to operate in a safe and compliant way;