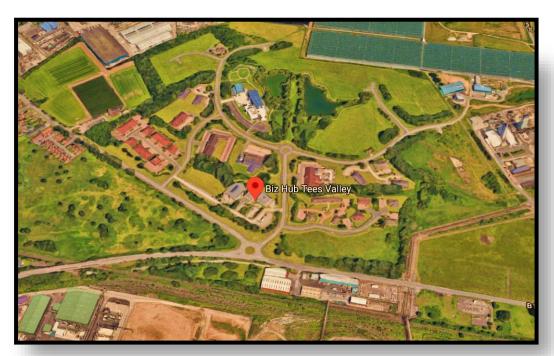

#### FIND US

Belasis Hall Technology Park Coxwold Way Billingham Teesside TS23 4EA

# OUR CENTRE: PERFECTLY LOCATED •

- Located just five minutes' drive from the A19, in the heart of the Belasis Hall Technology Park, our centre hosts many businesses and acts as a head / regional office for several.
- Belasis Business Centre sits within an attractive landscaped environment which is perfect for lunchtime walks.
- The centre has a very large car park with ample capacity.